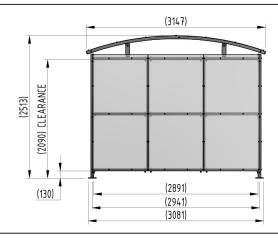

#### **Product details**

- Height 2090mm inside clearance, 2513mm overall
- Width 3147mm overall
- Length 1m, 2m, 3m, 4m, 5m and extensions

- Square flange plate 140mm x 140mm x 10mm
- Each flange plate requires 4 bolts
- 1mm galvanised steel panels