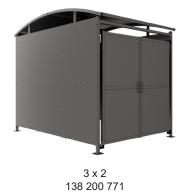

## DM2 Shelter Galvanised Steel Frame Galvanised Sheet Clad with Clad Doors

3 x 1 138 200 770

3 x 3 138 200 772

3 x 4 138 200 773

3 x 5 138 200 774