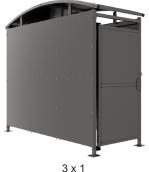

## DM2 Shelter Galvanised Steel Frame Galvanised Sheet Clad with Clad Doors

3 x 1 138 200 770

3 x 3 138 200 772

3 x 4 138 200 773

3 x 5 138 200 774