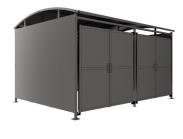

# DM2 Shelter Galvanised Steel Frame Galvanised Sheet Clad with Clad Doors

The DM2 variant of the Dodford shelter is a free-standing shelter with Clad Doors lockable by padlock (not included) designed for on site assembly, constructed from galvanised mild steel. Complete with a galvanised sheet curved roof and end panels.

Width of 3m, with lengths from 1-5m, extension bays can be added to achieve the desired shelter length.

Bolt down as standard.

| □ Waiting/Passenger □ Smoking/Vaping   □ Walkway/Canopy ☑ Bin Store   □ Pay & Display/E.V □ Youth |                                                                                                                                                                                                                                                                                                      |
|---------------------------------------------------------------------------------------------------|------------------------------------------------------------------------------------------------------------------------------------------------------------------------------------------------------------------------------------------------------------------------------------------------------|
| Description                                                                                       | <u>Weight (kg)</u>                                                                                                                                                                                                                                                                                   |
| DM2 Shelter 1m                                                                                    | 365kg                                                                                                                                                                                                                                                                                                |
| DM2 Shelter 2m                                                                                    | 486kg                                                                                                                                                                                                                                                                                                |
| DM2 Shelter 3m                                                                                    | 597kg                                                                                                                                                                                                                                                                                                |
| DM2 Shelter 4m                                                                                    | 736kg                                                                                                                                                                                                                                                                                                |
| DM2 Shelter 5m                                                                                    | 847kg                                                                                                                                                                                                                                                                                                |
| DM2 Shelter 1m extension bay                                                                      |                                                                                                                                                                                                                                                                                                      |
| DM2 Shelter 2m extension bay                                                                      |                                                                                                                                                                                                                                                                                                      |
| DM2 Shelter 3m extension bay                                                                      |                                                                                                                                                                                                                                                                                                      |
| DM2 Shelter 4m extension bay                                                                      |                                                                                                                                                                                                                                                                                                      |
| DM2 Shelter 5m extension bay                                                                      |                                                                                                                                                                                                                                                                                                      |
| _                                                                                                 | Walkway/Canopy ✓ Bin Store   Pay & Display/E.V Youth   Description   DM2 Shelter 1m   DM2 Shelter 2m   DM2 Shelter 3m   DM2 Shelter 5m   DM2 Shelter 1m extension bay   DM2 Shelter 4m   DM2 Shelter 5m   DM2 Shelter 1m extension bay   DM2 Shelter 4m extension bay   DM2 Shelter 4m extension bay |

#### **Product details**

- Height 2090mm inside clearance, 2513mm overall
- Width 3147mm overall
- Length 1m, 2m, 3m, 4m, 5m and extensions

- Square flange plate 140mm x 140mm x 10mm
- Each flange plate requires 4 bolts
- 1mm galvanised steel panels