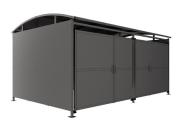

# DM2 Shelter Galvanised Steel Frame Galvanised Sheet Clad with Clad Doors

The DM2 variant of the Dodford shelter is a free-standing shelter with Clad Doors lockable by padlock (not included) designed for on site assembly, constructed from galvanised mild steel. Complete with a galvanised sheet curved roof and end panels.

Width of 3m, with lengths from 1-5m, extension bays can be added to achieve the desired shelter length.

Bolt down as standard.

| □ Waiting/Passenger □ Smoking/Vaping   □ Walkway/Canopy ☑ Bin Store   □ Pay & Display/E.V □ Youth |                                                                                                                                                                                                                                                                                                      |
|---------------------------------------------------------------------------------------------------|------------------------------------------------------------------------------------------------------------------------------------------------------------------------------------------------------------------------------------------------------------------------------------------------------|
| Description                                                                                       | <u>Weight (kg)</u>                                                                                                                                                                                                                                                                                   |
| DM2 Shelter 1m                                                                                    | 365kg                                                                                                                                                                                                                                                                                                |
| DM2 Shelter 2m                                                                                    | 486kg                                                                                                                                                                                                                                                                                                |
| DM2 Shelter 3m                                                                                    | 597kg                                                                                                                                                                                                                                                                                                |
| DM2 Shelter 4m                                                                                    | 736kg                                                                                                                                                                                                                                                                                                |
| DM2 Shelter 5m                                                                                    | 847kg                                                                                                                                                                                                                                                                                                |
| DM2 Shelter 1m extension bay                                                                      |                                                                                                                                                                                                                                                                                                      |
| DM2 Shelter 2m extension bay                                                                      |                                                                                                                                                                                                                                                                                                      |
| DM2 Shelter 3m extension bay                                                                      |                                                                                                                                                                                                                                                                                                      |
| DM2 Shelter 4m extension bay                                                                      |                                                                                                                                                                                                                                                                                                      |
| DM2 Shelter 5m extension bay                                                                      |                                                                                                                                                                                                                                                                                                      |
| _                                                                                                 | Walkway/Canopy ✓ Bin Store   Pay & Display/E.V Youth   Description   DM2 Shelter 1m   DM2 Shelter 2m   DM2 Shelter 3m   DM2 Shelter 5m   DM2 Shelter 1m extension bay   DM2 Shelter 4m   DM2 Shelter 5m   DM2 Shelter 1m extension bay   DM2 Shelter 4m extension bay   DM2 Shelter 4m extension bay |

#### **Product details**

- Height 2090mm inside clearance, 2513mm overall
- Width 3147mm overall
- Length 1m, 2m, 3m, 4m, 5m and extensions

- Square flange plate 140mm x 140mm x 10mm
- Each flange plate requires 4 bolts
- 1mm galvanised steel panels