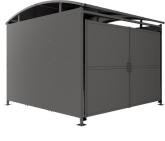

## DM2 Shelter Galvanised Steel Frame Galvanised Sheet Clad with Clad Doors

3 x 1 138 200 770

3 x 3 138 200 772

3 x 4 138 200 773

3 x 5 138 200 774