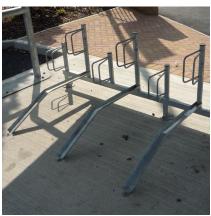

## Type B Cycle Rack Galvanised

The Type B Cycle Rack is a floor mounted cycle rack based upon the Model R Holder. The Type B offers a high single sided cycle parking density. The high and low holders combined ensure that cycles are parked only 305mm apart (typical parking distance for a Sheffield Cycle Stand is 500mm). The high holders, which incorporate ramps are alternated with the low holders, ensuring that all holders can accomdate bicycles at the same time at a higher density than single level cycle parking racks.

The practical and durable nature of the Type B Cycle Rack ensures that the rack is suitable for all environments where high density, single sided cycle parking is required.

| Part Number | <u>Description</u>                        | Weight (kg) |
|-------------|-------------------------------------------|-------------|
| 138 200 228 | 2 Holder Type B Cycle Rack - Concrete In  | 11kg        |
| 138 200 227 | 2 Holder Type B Cycle Rack - Bolt down    | 11kg        |
| 138 200 428 | 4 Holder Type B Cycle Rack - Concrete In  | 22kg        |
| 138 200 427 | 4 Holder Type B Cycle Rack - Bolt down    | 22kg        |
| 138 200 628 | 6 Holder Type B Cycle Rack - Concrete In  | 33kg        |
| 138 200 627 | 6 Holder Type B Cycle Rack - Bolt down    | 33kg        |
| 138 200 828 | 8 Holder Type B Cycle Rack - Concrete In  | 44kg        |
| 138 200 827 | 8 Holder Type B Cycle Rack - Bolt down    | 44kg        |
| 138 200 028 | 10 Holder Type B Cycle Rack - Concrete In | 55kg        |
| 138 200 027 | 10 Holder Type B Cycle Rack - Bolt down   | 55kg        |