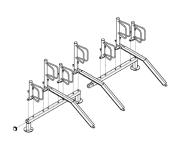

## Type B Cycle Rack Galvanised

The Type B Cycle Rack is a floor mounted cycle rack based upon the Model R Holder. The Type B offers a high single sided cycle parking density. The high and low holders combined ensure that cycles are parked only 305mm apart (typical parking distance for a Sheffield Cycle Stand is 500mm). The high holders, which incorporate ramps are alternated with the low holders, ensuring that all holders can accomdate bicycles at the same time at a higher density than single level cycle parking racks.

The practical and durable nature of the Type B Cycle Rack ensures that the rack is suitable for all environments where high density, single sided cycle parking is required.

| Part Number | <u>Description</u>                        | Weight (kg) |
|-------------|-------------------------------------------|-------------|
| 138 200 228 | 2 Holder Type B Cycle Rack - Concrete In  | 11kg        |
| 138 200 227 | 2 Holder Type B Cycle Rack - Bolt down    | 11kg        |
| 138 200 428 | 4 Holder Type B Cycle Rack - Concrete In  | 22kg        |
| 138 200 427 | 4 Holder Type B Cycle Rack - Bolt down    | 22kg        |
| 138 200 628 | 6 Holder Type B Cycle Rack - Concrete In  | 33kg        |
| 138 200 627 | 6 Holder Type B Cycle Rack - Bolt down    | 33kg        |
| 138 200 828 | 8 Holder Type B Cycle Rack - Concrete In  | 44kg        |
| 138 200 827 | 8 Holder Type B Cycle Rack - Bolt down    | 44kg        |
| 138 200 028 | 10 Holder Type B Cycle Rack - Concrete In | 55kg        |
| 138 200 027 | 10 Holder Type B Cycle Rack - Bolt down   | 55kg        |