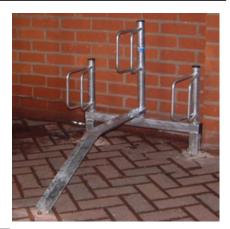

## Type B Cycle Rack Galvanised

The Type B Cycle Rack is a floor mounted cycle rack based upon the Model R Holder. The Type B offers a high single sided cycle parking density. The high and low holders combined ensure that cycles are parked only 305mm apart (typical parking distance for a Sheffield Cycle Stand is 500mm). The high holders, which incorporate ramps are alternated with the low holders, ensuring that all holders can accomdate bicycles at the same time at a higher density than single level cycle parking racks.

The practical and durable nature of the Type B Cycle Rack ensures that the rack is suitable for all environments where high density, single sided cycle parking is required.

| Part Number | <u>Description</u>                        | Weight (kg) |
|-------------|-------------------------------------------|-------------|
| 138 200 228 | 2 Holder Type B Cycle Rack - Concrete In  | 11kg        |
| 138 200 227 | 2 Holder Type B Cycle Rack - Bolt down    | 11kg        |
| 138 200 428 | 4 Holder Type B Cycle Rack - Concrete In  | 22kg        |
| 138 200 427 | 4 Holder Type B Cycle Rack - Bolt down    | 22kg        |
| 138 200 628 | 6 Holder Type B Cycle Rack - Concrete In  | 33kg        |
| 138 200 627 | 6 Holder Type B Cycle Rack - Bolt down    | 33kg        |
| 138 200 828 | 8 Holder Type B Cycle Rack - Concrete In  | 44kg        |
| 138 200 827 | 8 Holder Type B Cycle Rack - Bolt down    | 44kg        |
| 138 200 028 | 10 Holder Type B Cycle Rack - Concrete In | 55kg        |
| 138 200 027 | 10 Holder Type B Cycle Rack - Bolt down   | 55kg        |