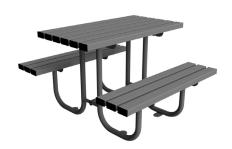

## Gretton Picnic Table 1200mm Galvanised & Colour

The Gretton Picnic Table from AUTOPA is perfect for use in busy public spaces like retail and business parks, and schools. Great value, functional, low maintenance and robust. Manufactured from galvanised mild steel, this will complement any site, looking good for many years with only minimal maintenance.