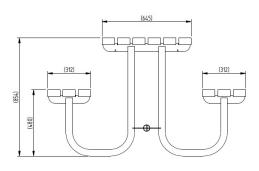

## **Product details**

- Table 1200mm x 645mm x 854mm (length x width x height)
- Seat 1200mm x 312mm x 480mm (length x width x height)
- Overall width 1269mm

- Complete with plastic end caps
- Each picnic table requires 4 x 12mm bolts