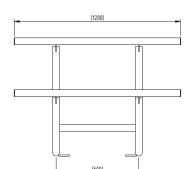

## **Product details**

- Table 1200mm x 645mm x 854mm (length x width x height)
- Seat 1200mm x 312mm x 480mm (length x width x height)
- Overall width 1269mm

- Complete with plastic end caps
- Each picnic table requires 4 x 12mm bolts