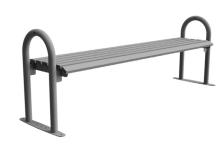

## Caldecott Bench 1800mm

## Galvanised, Galvanised & Colour or Stainless

With its simple design, the Caldecott Bench from AUTOPA is ideal for busy public areas. The bench has been designed to withstand the toughest conditions and to look good for years with only minimal maintenance.

The Caldecott Bench is supplied in galvanised mild steel, or stainless steel. Galvanised and powder coated is an optional extra (RAL number must be stated at time of order).

Available bolt down only.

| Part Number | <u>Description</u>                          | Weight (kg) |
|-------------|---------------------------------------------|-------------|
| 138 117 033 | Caldecott Bench - Galvanised                | 48kg        |
| 138 117 034 | Caldecott Bench - Galvanised & Colour       | 48kg        |
| 138 117 039 | Caldecott Bench - Stainless Steel Grade 304 | 43kg        |