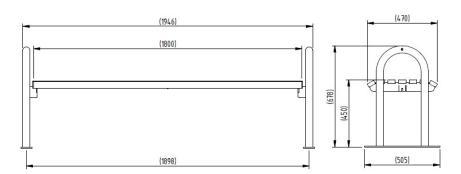

## **Product details**

- 1800mm x 470mm x (length x width)
- 450mm (seat height)
- Galvanised/galvanised & coated finish complete with plastic end caps
- Flange plate 550mm x 75mm x 5mm (length x width x height)
- Each flange plate requires 8 x 12mm bolts