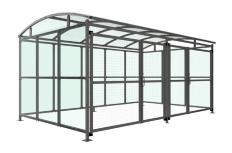

## DC1 Shelter Galvanised Steel Frame PETG Sheet Clad with Mesh Doors

The DC1 variant of the Dodford shelter is a free-standing shelter with Mesh Doors lockable by padlock (not included) designed for on site assembly, constructed from galvanised mild steel. Complete with a 4mm PETG clear sheet curved roof and end panels.

Width of 3m, with lengths from 1-5m, extension bays can be added to achieve the desired shelter length.

Bolt down as standard.

| Part Number | <u>Description</u>           | Weight (kg) |
|-------------|------------------------------|-------------|
| 138 200 780 | DC1 Shelter 1m               | 322kg       |
| 138 200 781 | DC1 Shelter 2m               | 422kg       |
| 138 200 782 | DC1 Shelter 3m               | 510kg       |
| 138 200 783 | DC1 Shelter 4m               | 631kg       |
| 138 200 784 | DC1 Shelter 5m               | 720kg       |
| 138 200 785 | DC1 Shelter 1m extension bay |             |
| 138 200 786 | DC1 Shelter 2m extension bay |             |
| 138 200 787 | DC1 Shelter 3m extension bay |             |
| 138 200 788 | DC1 Shelter 4m extension bay |             |
| 138 200 789 | DC1 Shelter 5m extension bay |             |