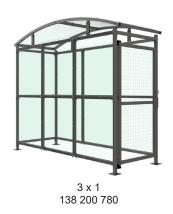

## DC1 Shelter Galvanised Steel Frame PETG Sheet Clad with Mesh Doors

The DC1 variant of the Dodford shelter is a free-standing shelter with Mesh Doors lockable by padlock (not included) designed for on site assembly, constructed from galvanised mild steel. Complete with a 4mm PETG clear sheet curved roof and end panels.

Width of 3m, with lengths from 1-5m, extension bays can be added to achieve the desired shelter length.

Bolt down as standard.

| Part Number | <u>Description</u>           | Weight (kg) |
|-------------|------------------------------|-------------|
| 138 200 780 | DC1 Shelter 1m               | 322kg       |
| 138 200 781 | DC1 Shelter 2m               | 422kg       |
| 138 200 782 | DC1 Shelter 3m               | 510kg       |
| 138 200 783 | DC1 Shelter 4m               | 631kg       |
| 138 200 784 | DC1 Shelter 5m               | 720kg       |
| 138 200 785 | DC1 Shelter 1m extension bay |             |
| 138 200 786 | DC1 Shelter 2m extension bay |             |
| 138 200 787 | DC1 Shelter 3m extension bay |             |
| 138 200 788 | DC1 Shelter 4m extension bay |             |
| 138 200 789 | DC1 Shelter 5m extension bay |             |