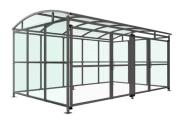

## DC1 Shelter Galvanised Steel Frame PETG Sheet Clad with Mesh Doors

The DC1 variant of the Dodford shelter is a free-standing shelter with Mesh Doors lockable by padlock (not included) designed for on site assembly, constructed from galvanised mild steel. Complete with a 4mm PETG clear sheet curved roof and end panels.

Width of 3m, with lengths from 1-5m, extension bays can be added to achieve the desired shelter length.

Bolt down as standard.

| Part Number | <u>Description</u>           | Weight (kg) |
|-------------|------------------------------|-------------|
| 138 200 780 | DC1 Shelter 1m               | 322kg       |
| 138 200 781 | DC1 Shelter 2m               | 422kg       |
| 138 200 782 | DC1 Shelter 3m               | 510kg       |
| 138 200 783 | DC1 Shelter 4m               | 631kg       |
| 138 200 784 | DC1 Shelter 5m               | 720kg       |
| 138 200 785 | DC1 Shelter 1m extension bay |             |
| 138 200 786 | DC1 Shelter 2m extension bay |             |
| 138 200 787 | DC1 Shelter 3m extension bay |             |
| 138 200 788 | DC1 Shelter 4m extension bay |             |
| 138 200 789 | DC1 Shelter 5m extension bay |             |

## **Product details**

- Height 2090mm inside clearance, 2513mm overall
- Width 3147mm overall
- Length 1m, 2m, 3m, 4m, 5m and extensions

- Square flange plate 140mm x 140mm x 10mm
- · Each flange plate requires 4 bolts
- 4mm PETG clear sheet