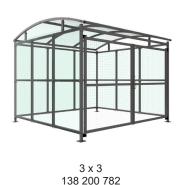

Width of 3m, with lengths from 1-5m, extension bays can be added to achieve the desired shelter length.

Bolt down as standard.

| Part Number | <u>Description</u>           | Weight (kg) |
|-------------|------------------------------|-------------|
| 138 200 780 | DC1 Shelter 1m               | 322kg       |
| 138 200 781 | DC1 Shelter 2m               | 422kg       |
| 138 200 782 | DC1 Shelter 3m               | 510kg       |
| 138 200 783 | DC1 Shelter 4m               | 631kg       |
| 138 200 784 | DC1 Shelter 5m               | 720kg       |
| 138 200 785 | DC1 Shelter 1m extension bay |             |
| 138 200 786 | DC1 Shelter 2m extension bay |             |
| 138 200 787 | DC1 Shelter 3m extension bay |             |
| 138 200 788 | DC1 Shelter 4m extension bay |             |
| 138 200 789 | DC1 Shelter 5m extension bay |             |