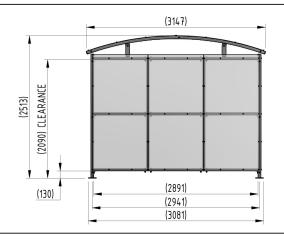

## **Product details**

- Height 2090mm inside clearance, 2513mm overall
- Width 3147mm overall
- Length 1m, 2m, 3m, 4m, 5m and extensions

- Square flange plate 140mm x 140mm x 10mm
- · Each flange plate requires 4 bolts
- 4mm PETG clear sheet