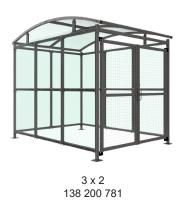

Width of 3m, with lengths from 1-5m, extension bays can be added to achieve the desired shelter length.

Bolt down as standard.

| Part Number | <u>Description</u>           | Weight (kg) |
|-------------|------------------------------|-------------|
| 138 200 780 | DC1 Shelter 1m               | 322kg       |
| 138 200 781 | DC1 Shelter 2m               | 422kg       |
| 138 200 782 | DC1 Shelter 3m               | 510kg       |
| 138 200 783 | DC1 Shelter 4m               | 631kg       |
| 138 200 784 | DC1 Shelter 5m               | 720kg       |
| 138 200 785 | DC1 Shelter 1m extension bay |             |
| 138 200 786 | DC1 Shelter 2m extension bay |             |
| 138 200 787 | DC1 Shelter 3m extension bay |             |
| 138 200 788 | DC1 Shelter 4m extension bay |             |
| 138 200 789 | DC1 Shelter 5m extension bay |             |