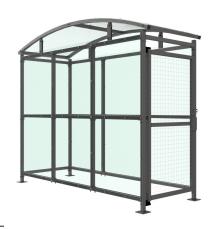

## DC1 Shelter Galvanised Steel Frame PETG Sheet Clad with Mesh Doors

The DC1 variant of the Dodford shelter is a free-standing shelter with Mesh Doors lockable by padlock (not included) designed for on site assembly, constructed from galvanised mild steel. Complete with a 4mm PETG clear sheet curved roof and end panels.

Width of 3m, with lengths from 1-5m, extension bays can be added to achieve the desired shelter length.

Bolt down as standard.

| Part Number | <u>Description</u>           | Weight (kg) |
|-------------|------------------------------|-------------|
| 138 200 780 | DC1 Shelter 1m               | 322kg       |
| 138 200 781 | DC1 Shelter 2m               | 422kg       |
| 138 200 782 | DC1 Shelter 3m               | 510kg       |
| 138 200 783 | DC1 Shelter 4m               | 631kg       |
| 138 200 784 | DC1 Shelter 5m               | 720kg       |
| 138 200 785 | DC1 Shelter 1m extension bay |             |
| 138 200 786 | DC1 Shelter 2m extension bay |             |
| 138 200 787 | DC1 Shelter 3m extension bay |             |
| 138 200 788 | DC1 Shelter 4m extension bay |             |
| 138 200 789 | DC1 Shelter 5m extension bay |             |