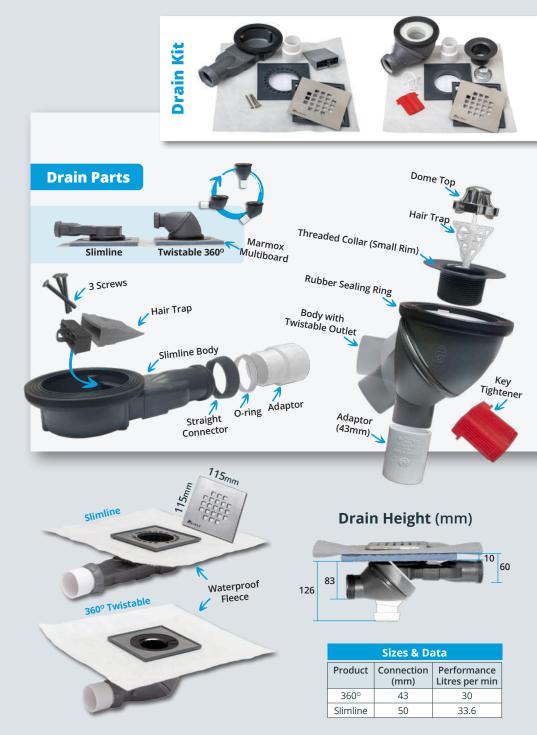

# **Marmox Wetroom Floors**

There are 5 different drainage options in the Marmox UK range. This includes both linear and square drain options.

- Pre-formed fall ready to receive tiles
- Lightweight
- Quick & easy to install
- Waterproof fleece

#### Linear style floor level shower base

Showerlay Linears are constructed from high density polystyrene, extruded to the precise shape and dimensions required to ensure a suitable flow rate to the in-built drain. Marmox foam is coated on both sides with a fibreglass mesh embedded in a unique blend of Marmox cement polymer mortar, then topped with a waterproof fleece. The fleece overlaps by 100mm, which can be adhered down to joining substrate, creating a waterproof joint & peace of mind.

Linears are 40mm thick on the perimeter with a stylish brushed stainless steel linear channel grate. They feature a height adjustable drain grate to match the height of thicker tiles when necessary.

Find out more, including fitting instructions at: www.marmox.co.uk

#### Square drain style floor level shower base

Showerlays are constructed from high density polystyrene, extruded to the precise shape and dimensions required to ensure a suitable flow rate to the in-built drain. Marmox foam is coated on both sides with a fibreglass mesh embedded in a unique blend of Marmox cement polymer mortar, then topped with a waterproof fleece. The fleece overlaps by 100mm, which can be adhered down to joining substrate, creating a waterproof joint & peace of mind.

Showerlays are 20-24mm thick on the perimeter (depending on size) with a brushed stainless steel grate in various locations. They feature a height adjustable drain grate.

Find out more, including fitting instructions at: www.marmox.co.uk

#### Create your own shower slope

Minilay provides the flexibility and freedom to transform any concrete floor into a tileable wetroom floor.

Marmox Minilay is a drainage gulley which has been factory fitted into a height adjustable frame, which itself sits within a small rigid board. This small board provides a solid surface immediately around the drain from which the slope of the shower floor can be continued with the screed.

Available with a twistable  $360^{\circ}$  or a slimline waste, in Linear and Square drain options.

Find out more, including fitting instructions at: www.marmox.co.uk

**Drain Height (mm)** 

| Sizes & Data |                 |                               |
|--------------|-----------------|-------------------------------|
| Product      | Connection (mm) | Performance<br>Litres per min |
| 360°         | 43              | 30                            |
| Slimline     | 50              | 33.6                          |

#### Create your own shower slope

Minilay provides the flexibility and freedom to transform any concrete floor into a tileable wetroom floor.

Marmox Minilay is a drainage gulley which has been factory fitted into a height adjustable frame which itself sits within a small rigid board. This small board provides a solid surface immediately around the drain from which the slope of the shower floor can be continued with the screed.

Available with a twistable  $360^{\circ}$  or a slimline waste, in Linear and Square drain options.

Find out more, including fitting instructions at: www.marmox.co.uk