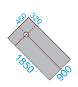

#### Linear style floor level shower base

Showerlay Linears are constructed from high density polystyrene, extruded to the precise shape and dimensions required to ensure a suitable flow rate to the in-built drain. Marmox foam is coated on both sides with a fibreglass mesh embedded in a unique blend of Marmox cement polymer mortar, then topped with a waterproof fleece. The fleece overlaps by 100mm, which can be adhered down to joining substrate, creating a waterproof joint & peace of mind.

Linears are 40mm thick on the perimeter with a stylish brushed stainless steel linear channel grate. They feature a height adjustable drain grate to match the height of thicker tiles when necessary.

Find out more, including fitting instructions at: www.marmox.co.uk