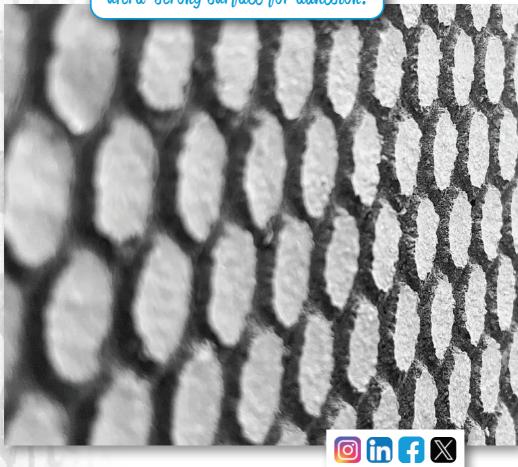

# Always look out for the honeycomb finish

It means... Genuine Marmox and an ultra-strong surface for adhesion!