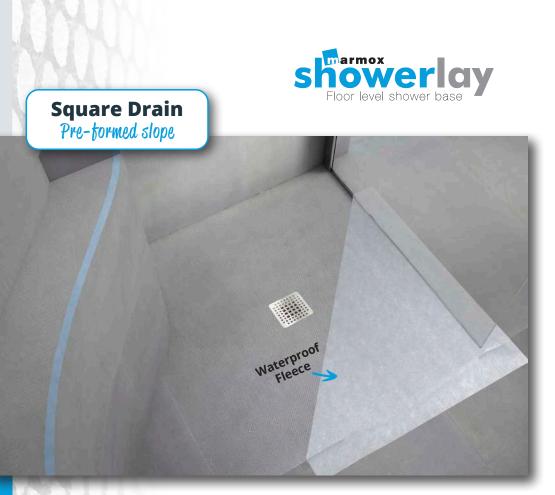

#### Square drain style floor level shower base

Showerlays are constructed from high density polystyrene, extruded to the precise shape and dimensions required to ensure a suitable flow rate to the in-built drain. Marmox foam is coated on both sides with a fibreglass mesh embedded in a unique blend of Marmox cement polymer mortar, then topped with a waterproof fleece. The fleece overlaps by 100mm, which can be adhered down to joining substrate, creating a waterproof joint & peace of mind.

Showerlays are 20-24mm thick on the perimeter (depending on size) with a brushed stainless steel grate in various locations. They feature a height adjustable drain grate.

Find out more, including fitting instructions at: www.marmox.co.uk