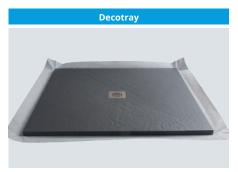

#### Stone effect, pre-formed, resin shower floor former

The Decotray is an excellent choice for designing a stylish, sloping floor with a visually appealing aesthetic and a high-quality finish. It is crafted from Marmoxite, a patented resin-bound synthetic stone.

The design ensures that it not only looks stunning but also provides a functional and long-lasting solution for wetroom floors. Whether you prefer the sleek, modern look of Slate Grey or the crisp, clean appearance of Polar White, the Decotray delivers a premium finish that enhances any space.