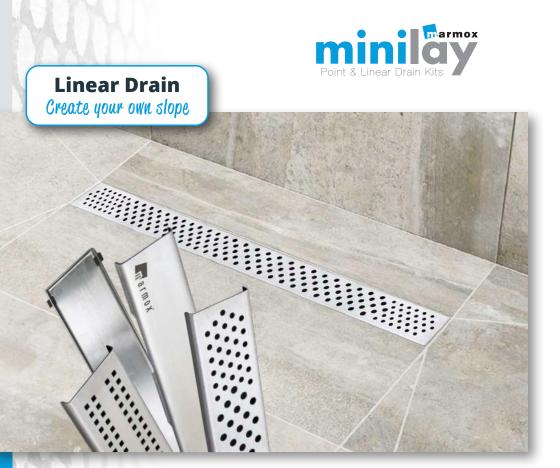

#### Create your own shower slope

Minilay provides the flexibility and freedom to transform any concrete floor into a tileable wetroom floor.

Marmox Minilay is a drainage gulley which has been factory fitted into a height adjustable frame, which itself sits within a small rigid board. This small board provides a solid surface immediately around the drain from which the slope of the shower floor can be continued with the screed.

Available with a twistable  $360^{\circ}$  or a slimline waste, in Linear and Square drain options.

Find out more, including fitting instructions at: www.marmox.co.uk

**Drain Height (mm)** 

| Sizes & Data |                 |                               |
|--------------|-----------------|-------------------------------|
| Product      | Connection (mm) | Performance<br>Litres per min |
| 360°         | 43              | 30                            |
| Slimline     | 50              | 33.6                          |

#### Create your own shower slope

Minilay provides the flexibility and freedom to transform any concrete floor into a tileable wetroom floor.

Marmox Minilay is a drainage gulley which has been factory fitted into a height adjustable frame which itself sits within a small rigid board. This small board provides a solid surface immediately around the drain from which the slope of the shower floor can be continued with the screed.

Available with a twistable  $360^{\circ}$  or a slimline waste, in Linear and Square drain options.

Find out more, including fitting instructions at: www.marmox.co.uk