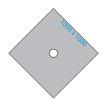

#### Square drain style floor level shower base

Showerlays are constructed from high density polystyrene, extruded to the precise shape and dimensions required to ensure a suitable flow rate to the in-built drain. Marmox foam is coated on both sides with a fibreglass mesh embedded in a unique blend of Marmox cement polymer mortar, then topped with a waterproof fleece. The fleece overlaps by 100mm, which can be adhered down to joining substrate, creating a waterproof joint & peace of mind.

Showerlays are 20-24mm thick on the perimeter (depending on size) with a brushed stainless steel grate in various locations. They feature a height adjustable drain grate.

Find out more, including fitting instructions at: www.marmox.co.uk