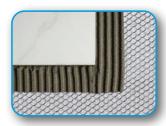

# Always look out for the honeycomb finish

It means... Genuine Marmox and an ultra-strong surface for adhesion!