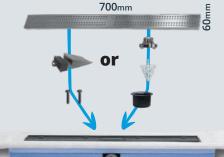

#### Create your own shower slope

Minilay provides the flexibility and freedom to transform any concrete floor into a tileable wetroom floor.

Marmox Minilay is a drainage gulley which has been factory fitted into a height adjustable frame, which itself sits within a small rigid board. This small board provides a solid surface immediately around the drain from which the slope of the shower floor can be continued with the screed.

Available with a twistable  $360^{\circ}$  or a slimline waste, in Linear and Square drain options.

Find out more, including fitting instructions at: www.marmox.co.uk

**Drain Height (mm)** 

| Sizes & Data |                 |                               |
|--------------|-----------------|-------------------------------|
| Product      | Connection (mm) | Performance<br>Litres per min |
| 360°         | 43              | 30                            |
| Slimline     | 50              | 33.6                          |

#### Create your own shower slope

Minilay provides the flexibility and freedom to transform any concrete floor into a tileable wetroom floor.

Marmox Minilay is a drainage gulley which has been factory fitted into a height adjustable frame which itself sits within a small rigid board. This small board provides a solid surface immediately around the drain from which the slope of the shower floor can be continued with the screed.

Available with a twistable  $360^{\circ}$  or a slimline waste, in Linear and Square drain options.

Find out more, including fitting instructions at: www.marmox.co.uk