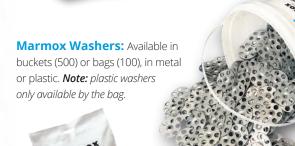

## **Accessories** Marmox **Waterproof Fleece:** Fully waterproof fleece for Marmox MSP360: tanking wet areas. For use Premium Adhesive with or without Multiboard. and Sealant, Ultra high performance, professional, heavy duty. Fully waterproof - it even cures