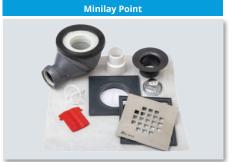

#### Create your own shower slope

Minilay provides the flexibility and freedom to transform any concrete floor into a tileable wetroom floor.

Marmox Minilay is a drainage gulley which has been factory fitted into a height adjustable frame which itself sits within a small rigid board. This small board provides a solid surface immediately around the drain from which the slope of the shower floor can be continued with the screed.

Available with a twistable  $360^{\circ}$  or a slimline waste, in Linear and Square drain options.

Find out more, including fitting instructions at: www.marmox.co.uk