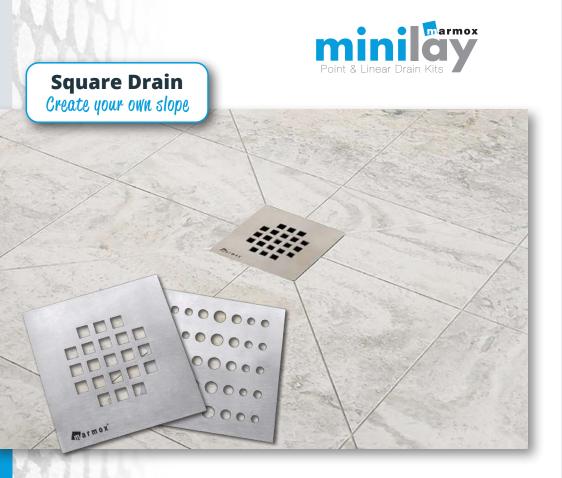

#### Square drain style floor level shower base

Showerlays are constructed from high density polystyrene, extruded to the precise shape and dimensions required to ensure a suitable flow rate to the in-built drain. Marmox foam is coated on both sides with a fibreglass mesh embedded in a unique blend of Marmox cement polymer mortar, then topped with a waterproof fleece. The fleece overlaps by 100mm, which can be adhered down to joining substrate, creating a waterproof joint & peace of mind.

Showerlays are 20-24mm thick on the perimeter (depending on size) with a brushed stainless steel grate in various locations. They feature a height adjustable drain grate.

Find out more, including fitting instructions at: www.marmox.co.uk