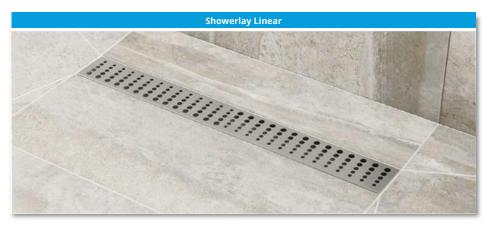

#### Linear style floor level shower base

Showerlay Linears are constructed from high density polystyrene, extruded to the precise shape and dimensions required to ensure a suitable flow rate to the in-built drain. Marmox foam is coated on both sides with a fibreglass mesh embedded in a unique blend of Marmox cement polymer mortar, then topped with a waterproof fleece. The fleece overlaps by 100mm, which can be adhered down to joining substrate, creating a waterproof joint & peace of mind.

Linears are 40mm thick on the perimeter with a stylish brushed stainless steel linear channel grate. They feature a height adjustable drain grate to match the height of thicker tiles when necessary.

Find out more, including fitting instructions at: www.marmox.co.uk