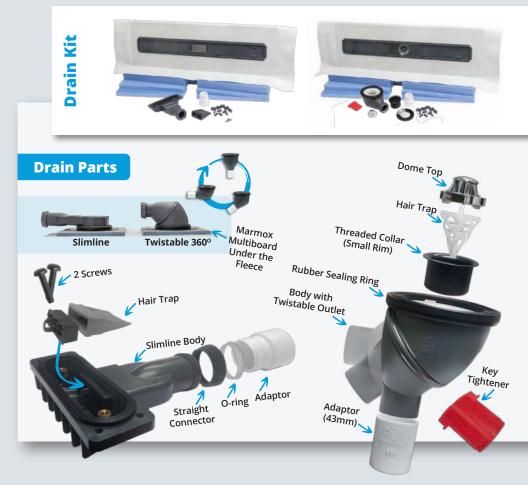

# **Marmox Wetroom Floors**

There are 5 different drainage options in the Marmox UK range. This includes both linear and square drain options.

- Pre-formed fall ready to receive tiles
- Lightweight
- Quick & easy to install
- Waterproof fleece

#### Linear style floor level shower base

Showerlay Linears are constructed from high density polystyrene, extruded to the precise shape and dimensions required to ensure a suitable flow rate to the in-built drain. Marmox foam is coated on both sides with a fibreglass mesh embedded in a unique blend of Marmox cement polymer mortar, then topped with a waterproof fleece. The fleece overlaps by 100mm, which can be adhered down to joining substrate, creating a waterproof joint & peace of mind.

Linears are 40mm thick on the perimeter with a stylish brushed stainless steel linear channel grate. They feature a height adjustable drain grate to match the height of thicker tiles when necessary.

Find out more, including fitting instructions at: www.marmox.co.uk

#### Square drain style floor level shower base

Showerlays are constructed from high density polystyrene, extruded to the precise shape and dimensions required to ensure a suitable flow rate to the in-built drain. Marmox foam is coated on both sides with a fibreglass mesh embedded in a unique blend of Marmox cement polymer mortar, then topped with a waterproof fleece. The fleece overlaps by 100mm, which can be adhered down to joining substrate, creating a waterproof joint & peace of mind.

Showerlays are 20-24mm thick on the perimeter (depending on size) with a brushed stainless steel grate in various locations. They feature a height adjustable drain grate.

Find out more, including fitting instructions at: www.marmox.co.uk