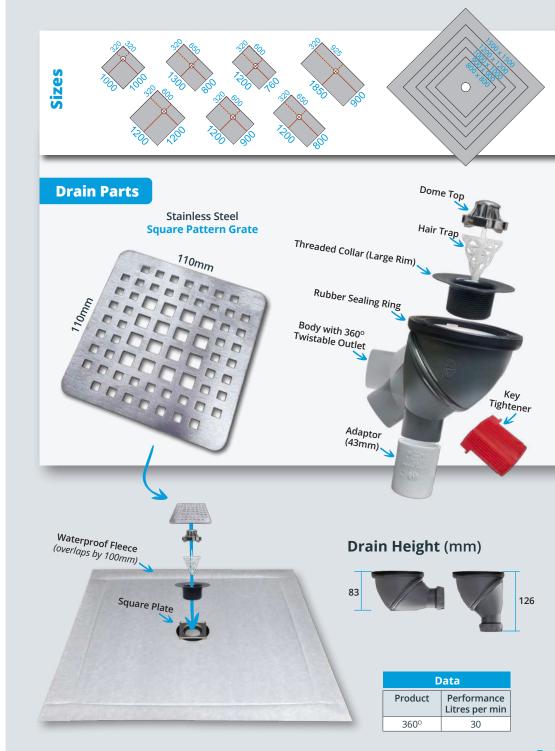

# **Marmox Wetroom Floors**

There are 5 different drainage options in the Marmox UK range. This includes both linear and square drain options.

- Pre-formed fall ready to receive tiles
- Lightweight
- Quick & easy to install
- Waterproof fleece

#### Square drain style floor level shower base

Showerlays are constructed from high density polystyrene, extruded to the precise shape and dimensions required to ensure a suitable flow rate to the in-built drain. Marmox foam is coated on both sides with a fibreglass mesh embedded in a unique blend of Marmox cement polymer mortar, then topped with a waterproof fleece. The fleece overlaps by 100mm, which can be adhered down to joining substrate, creating a waterproof joint & peace of mind.

Showerlays are 20-24mm thick on the perimeter (depending on size) with a brushed stainless steel grate in various locations. They feature a height adjustable drain grate.

Find out more, including fitting instructions at: www.marmox.co.uk