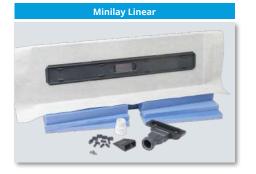

#### Create your own shower slope

Minilay provides the flexibility and freedom to transform any concrete floor into a tileable wetroom floor.

Marmox Minilay is a drainage gulley which has been factory fitted into a height adjustable frame, which itself sits within a small rigid board. This small board provides a solid surface immediately around the drain from which the slope of the shower floor can be continued with the screed.

Available with a twistable  $360^{\circ}$  or a slimline waste, in Linear and Square drain options.

Find out more, including fitting instructions at: www.marmox.co.uk

**Drain Height (mm)** 

| Sizes & Data |                 |                               |
|--------------|-----------------|-------------------------------|
| Product      | Connection (mm) | Performance<br>Litres per min |
| 360°         | 43              | 30                            |
| Slimline     | 50              | 33.6                          |