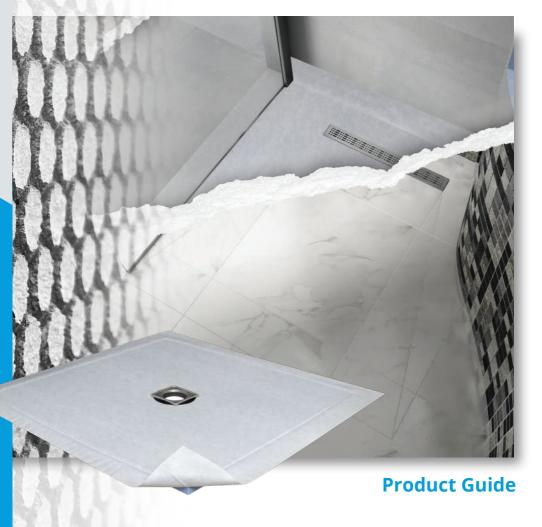

# **Wetroom Floors**

#### At Marmox we supply a range of products for waterproofing & insulating.

Well known for the Marmox Multiboards, used to coat floors and walls and then tiled, plastered or rendered, we also supply a range of wetroom floor solutions that can work hand in hand with Multiboards to create a complete wetroom.

It's easier than ever to create a sloping wetroom floor, ready for tiling. Several options are available to meet different needs, including various size floor formers and drainage systems, which make it easy to create a bespoke floor slope.