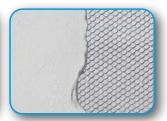

# Always look out for the honeycomb finish

It means... Genuine Marmox and an ultra-strong surface for adhesion!