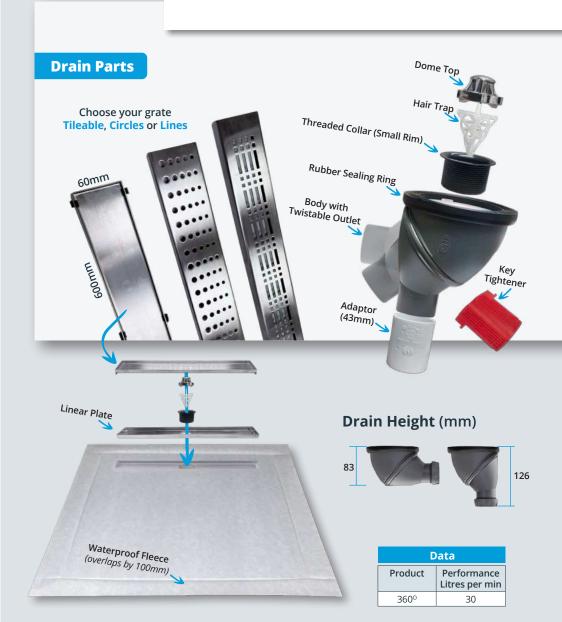

# **Marmox Wetroom Floors**

There are 5 different drainage options in the Marmox UK range. This includes both linear and square drain options.

- Pre-formed fall ready to receive tiles
- Lightweight
- Quick & easy to install
- Waterproof fleece

#### Linear style floor level shower base

Showerlay Linears are constructed from high density polystyrene, extruded to the precise shape and dimensions required to ensure a suitable flow rate to the in-built drain. Marmox foam is coated on both sides with a fibreglass mesh embedded in a unique blend of Marmox cement polymer mortar, then topped with a waterproof fleece. The fleece overlaps by 100mm, which can be adhered down to joining substrate, creating a waterproof joint & peace of mind.

Linears are 40mm thick on the perimeter with a stylish brushed stainless steel linear channel grate. They feature a height adjustable drain grate to match the height of thicker tiles when necessary.

Find out more, including fitting instructions at: www.marmox.co.uk