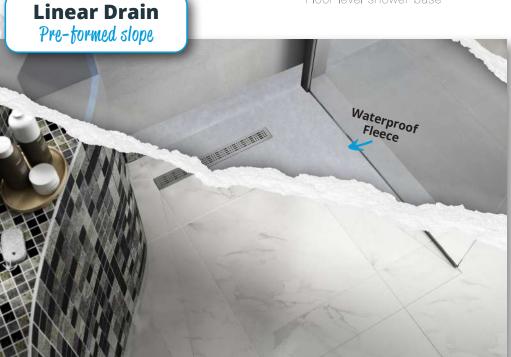

# **Marmox Wetroom Floors**

There are 5 different drainage options in the Marmox UK range. This includes both linear and square drain options.

- Pre-formed fall ready to receive tiles
- Lightweight
- Quick & easy to install
- Waterproof fleece

#### Linear style floor level shower base

Showerlay Linears are constructed from high density polystyrene, extruded to the precise shape and dimensions required to ensure a suitable flow rate to the in-built drain. Marmox foam is coated on both sides with a fibreglass mesh embedded in a unique blend of Marmox cement polymer mortar, then topped with a waterproof fleece. The fleece overlaps by 100mm, which can be adhered down to joining substrate, creating a waterproof joint & peace of mind.

Linears are 40mm thick on the perimeter with a stylish brushed stainless steel linear channel grate. They feature a height adjustable drain grate to match the height of thicker tiles when necessary.

Find out more, including fitting instructions at: www.marmox.co.uk