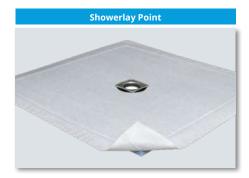

#### Square drain style floor level shower base

Showerlays are constructed from high density polystyrene, extruded to the precise shape and dimensions required to ensure a suitable flow rate to the in-built drain. Marmox foam is coated on both sides with a fibreglass mesh embedded in a unique blend of Marmox cement polymer mortar, then topped with a waterproof fleece. The fleece overlaps by 100mm, which can be adhered down to joining substrate, creating a waterproof joint & peace of mind.

Showerlays are 20-24mm thick on the perimeter (depending on size) with a brushed stainless steel grate in various locations. They feature a height adjustable drain grate.

Find out more, including fitting instructions at: www.marmox.co.uk