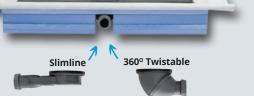

Available with a twistable  $360^{\circ}$  or a slimline waste, in Linear and Square drain options.

Find out more, including fitting instructions at: www.marmox.co.uk

**Drain Height (mm)** 

| Sizes & Data |                 |                               |
|--------------|-----------------|-------------------------------|
| Product      | Connection (mm) | Performance<br>Litres per min |
| 360°         | 43              | 30                            |
| Slimline     | 50              | 33.6                          |

Available with a twistable  $360^{\circ}$  or a slimline waste, in Linear and Square drain options.

Find out more, including fitting instructions at: www.marmox.co.uk