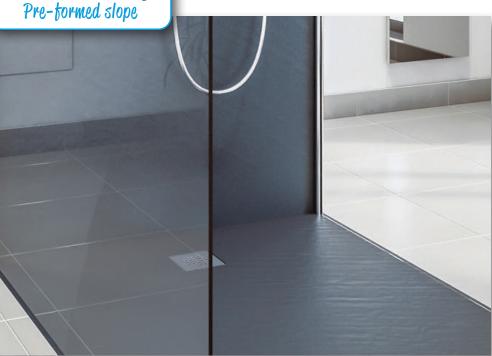

#### Stone effect, pre-formed, resin shower floor former

The Decotray is an excellent choice for designing a stylish, sloping floor with a visually appealing aesthetic and a high-quality finish. It is crafted from Marmoxite, a patented resin-bound synthetic stone.

The design ensures that it not only looks stunning but also provides a functional and long-lasting solution for wetroom floors. Whether you prefer the sleek, modern look of Slate Grey or the crisp, clean appearance of Polar White, the Decotray delivers a premium finish that enhances any space.