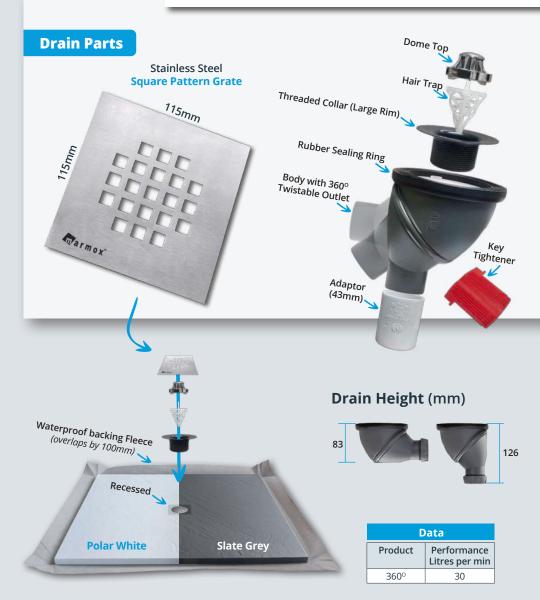

# **Marmox Wetroom Floors**

There are 5 different drainage options in the Marmox UK range. This includes both linear and square drain options.

- Pre-formed fall ready to receive tiles
- Lightweight
- Quick & easy to install
- Waterproof fleece

#### Linear style floor level shower base

Showerlay Linears are constructed from high density polystyrene, extruded to the precise shape and dimensions required to ensure a suitable flow rate to the in-built drain. Marmox foam is coated on both sides with a fibreglass mesh embedded in a unique blend of Marmox cement polymer mortar, then topped with a waterproof fleece. The fleece overlaps by 100mm, which can be adhered down to joining substrate, creating a waterproof joint & peace of mind.

#### Square drain style floor level shower base

Showerlays are constructed from high density polystyrene, extruded to the precise shape and dimensions required to ensure a suitable flow rate to the in-built drain. Marmox foam is coated on both sides with a fibreglass mesh embedded in a unique blend of Marmox cement polymer mortar, then topped with a waterproof fleece. The fleece overlaps by 100mm, which can be adhered down to joining substrate, creating a waterproof joint & peace of mind.

Available with a twistable  $360^{\circ}$  or a slimline waste, in Linear and Square drain options.

Find out more, including fitting instructions at: www.marmox.co.uk

**Drain Height (mm)** 

| Sizes & Data |                 |                               |
|--------------|-----------------|-------------------------------|
| Product      | Connection (mm) | Performance<br>Litres per min |
| 360°         | 43              | 30                            |
| Slimline     | 50              | 33.6                          |