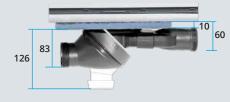

Available with a twistable  $360^{\circ}$  or a slimline waste, in Linear and Square drain options.

Find out more, including fitting instructions at: www.marmox.co.uk

**Drain Height (mm)** 

| Sizes & Data |                 |                               |
|--------------|-----------------|-------------------------------|
| Product      | Connection (mm) | Performance<br>Litres per min |
| 360°         | 43              | 30                            |
| Slimline     | 50              | 33.6                          |