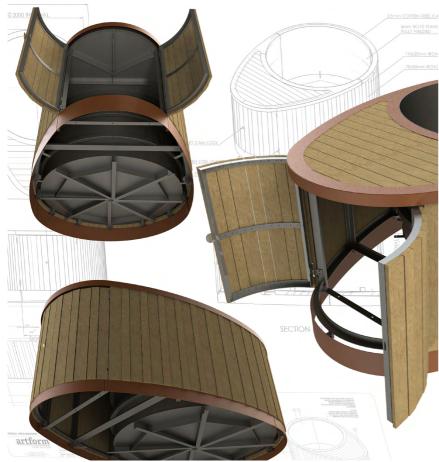

## ABOUT OUR BESPOKE SERVICE

Artform Urban Furniture not only has access to the world leading brands in street furniture design, but we also offer a full in house design service through our Artform Bespoke Solutions team. With full SolidWorks, Visualize Pro and AutoCAD design software, a UK based fabrication plant and a complete assembly unit located at our UK head office in Cheshire, our knowledgeable and experienced team pride itself on the ability to create any bespoke street furniture and public realm elements, to your exact requirements and specification.

#### **DESIGN**

From our initial consultation meetings and discussions, we take your conceptual ideas and turn them into visual renders, giving an indication of aesthetics, geometry, material finishes and sample specification, plus of course a budgeted cost. Our engineers and designers have a wealth of experience in street furniture manufacture, be it a simple litter bin, through to a more complex bench, shelter or planter.