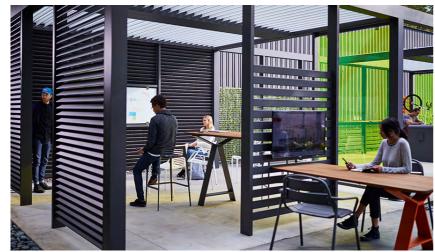

### **SMART SHELTERS**

UPFIT is an adaptive structure with a modern style and endless flexibility to transform spaces into small community hangouts that invite people to create experiences.

CONNECT SHELTER 2.0 - interspersed LED lighting powered by grid or solar panels, tempered glass, aluminium frame.