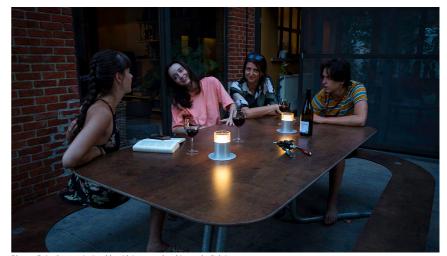

### **SMART TECH**

THE GO-OUTDOOR TABLE - with integrated power, glare reduction lighting, display mounting and solar power.

THE PLATEAU SUN HUB - interactive picnic table, built-in technology, entirely solar powered.