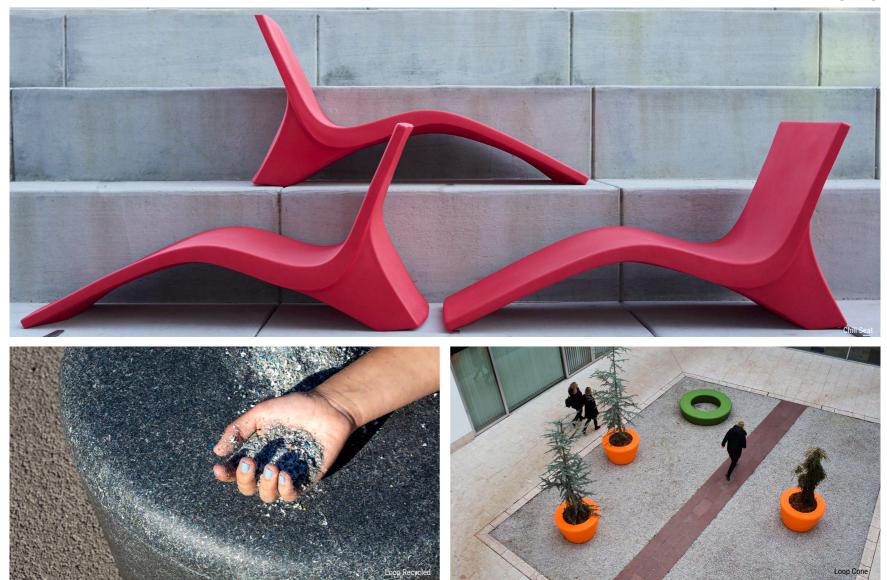

We provide a wide range of material options including steel, stainless steel, aluminium, timber, granite and UHPC (Ultra High Performance Concrete), offered in a variety of finishes.

#### ABOUT OUR MATERIALS

Artform Urban Furniture provide exceptional material options to ensure the products on the street are the absolute finest the world has to offer.

Material options include: Corten Steel, Ultra High Performance Concrete, Aluminium, Stainless Steel & hardwoods. Sustainable materials are also considered with the use of recycled plastic and responsibly sourced and certified timber. All metal elements used within our product range are recyclable.