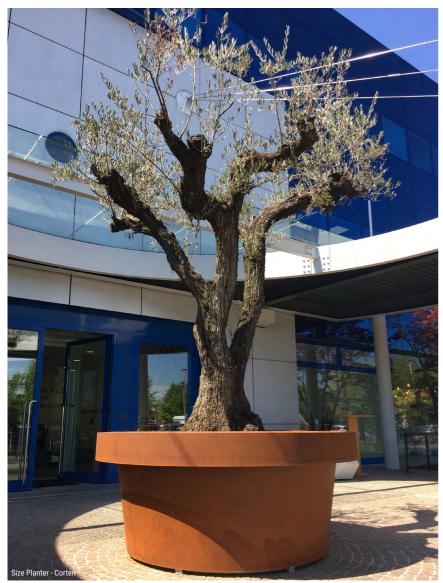

**

#### ABOUT OUR MATERIALS

Artform Urban Furniture provide exceptional material options to ensure the products on the street are the absolute finest the world has to offer.

Material options include: Corten Steel, Ultra High Performance Concrete, Aluminium, Stainless Steel & hardwoods. Sustainable materials are also considered with the use of recycled plastic and responsibly sourced and certified timber. All metal elements used within our product range are recyclable.

All materials have a range of finishes to enhance the quality and the lifespan of the products.

Cutting edge products are combined with external lighting systems or ground breaking and innovative smart technology to provide an accomplished blend of uses.



### CONCRETE / STONE







### **MATERIALS**







### METAL





### **MATERIALS**



### TIMBER







### **MATERIALS**



### HIGH PRESSURE LAMINATE







### **MATERIALS**



### PLASTIC



### **LIGHTING**



HOPOP 500 LIGHT - Provides functionality in the dark – inviting users to rest or play during the day and transforming into luminous dots in space after sunset.



TORRES LIGHTING - A beautiful complement to urban landscapes from traditional to contemporary architecture.

### **SOLAR TECH**



POINT SUN - powered entirely by solar energy, no cables, works for up to 8 hours.



Plateau Point Sun - a picnic table with integrated ambient solar lighting

### **SMART TECH**



THE GO-OUTDOOR TABLE - with integrated power, glare reduction lighting, display mounting and solar power.



THE PLATEAU SUN HUB - interactive picnic table, built-in tech