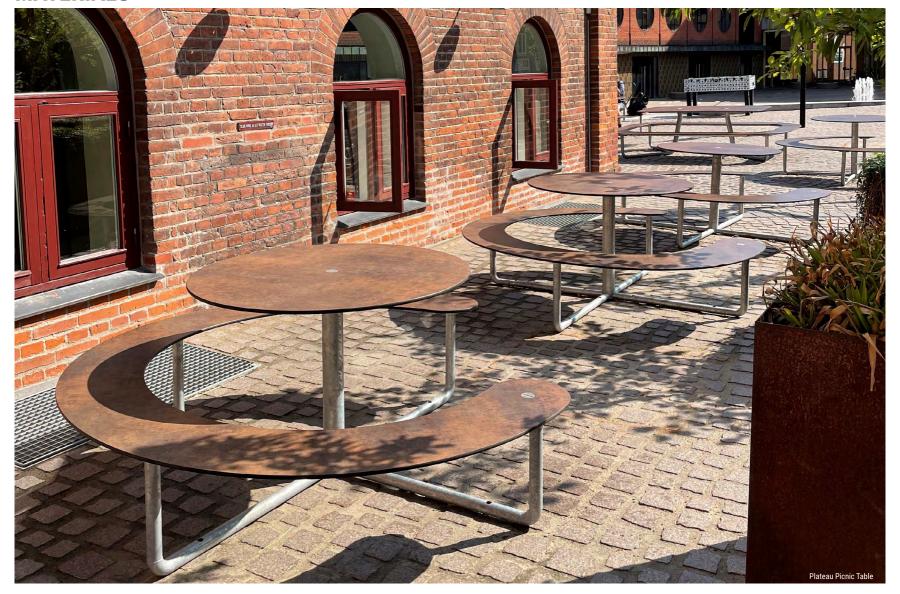

### **SOLAR TECH**

POINT SUN - powered entirely by solar energy, no cables, works for up to 8 hours.

Plateau Point Sun - a picnic table with integrated ambient solar lighting

### **SMART TECH**

THE GO-OUTDOOR TABLE - with integrated power, glare reduction lighting, display mounting and solar power.

THE PLATEAU SUN HUB - interactive picnic table, built-in technology, entirely solar powered.