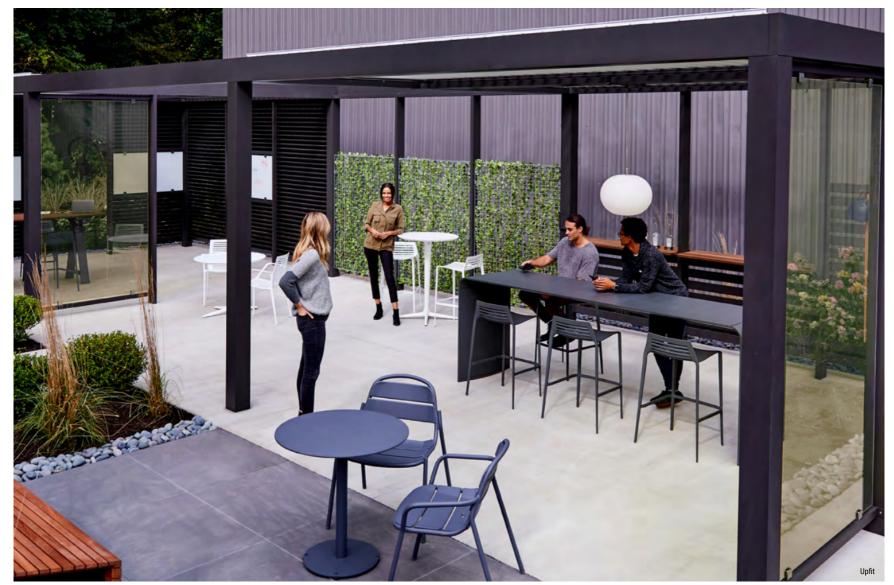

### **SMART SHELTERS**

UPFIT is an adaptive structure with a modern style and endless flexibility to transform spaces into small community hangouts that invite people to create experiences.

CONNECT SHELTER 2.0 - interspersed LED lighting powered by grid or solar panels, tempered glass, aluminium frame.