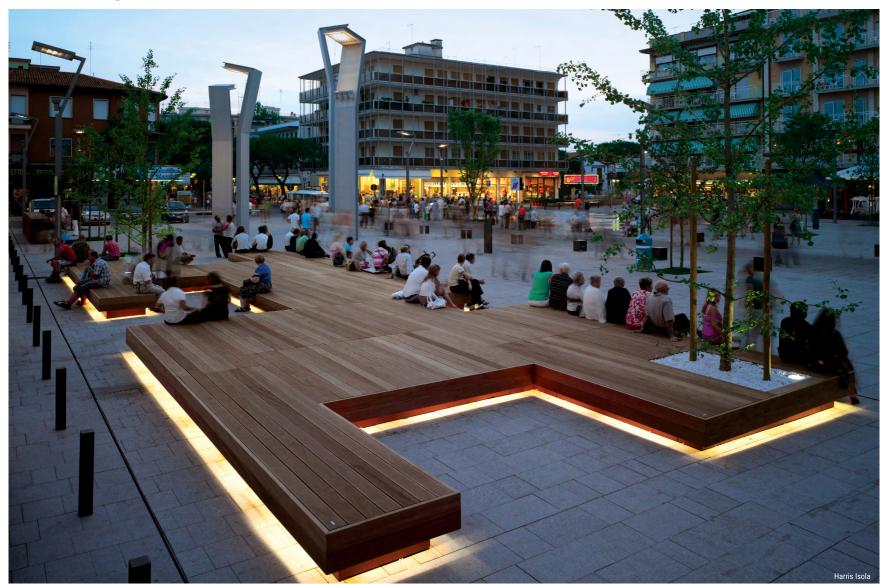

RIALS

Artform Urban Furniture provide exceptional material options to ensure the products on the street are the absolute finest the world has to offer.

Material options include: Corten Steel, Ultra High Performance Concrete, Aluminium, Stainless Steel & hardwoods. Sustainable materials are also considered with the use of recycled plastic and responsibly sourced and certified timber. All metal elements used within our product range are recyclable.

All materials have a range of finishes to enhance the quality and the lifespan of the products.

Cutting edge products are combined with external lighting systems or ground breaking and innovative smart technology to provide an accomplished blend of uses.



### CONCRETE / STONE







### **MATERIALS**







### METAL





### **MATERIALS**



### TIMBER







### **MATERIALS**



### HIGH PRESSURE LAMINATE







### **MATERIALS**



### PLASTIC



### **LIGHTING**



HOPOP 500 LIGHT - Provides functionality in the dark – inviting users to rest or play during the day and transforming into luminous dots in space after sunset.



TORRES LIGHTING - A beautiful complement to urban landscapes from traditional to contemporary architecture.

### **SOLAR TECH**



POINT SUN - powered entirely by solar energy, no cables, works for up to 8 hours.



Plateau Point Sun - a picnic table with integrated ambient solar lighting

### **SMART TECH**



THE GO-OUTDOOR TABLE - with integrated power, glare reduction lighting, display mounting and solar power.



THE PLATEAU SUN HUB - interactive picnic table, built-in technology, entirely solar