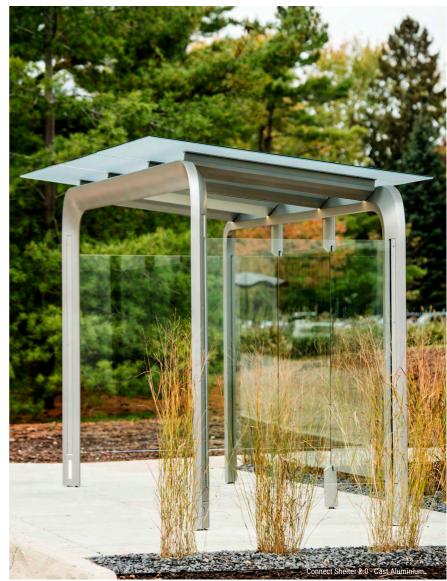

### **SMART SHELTERS**

UPFIT is an adaptive structure with a modern style and endless flexibility to transform spaces into small community hangouts that invite people to create experiences.

CONNECT SHELTER 2.0 - interspersed LED lighting powered by grid or solar panels, tempered glass, aluminium frame.