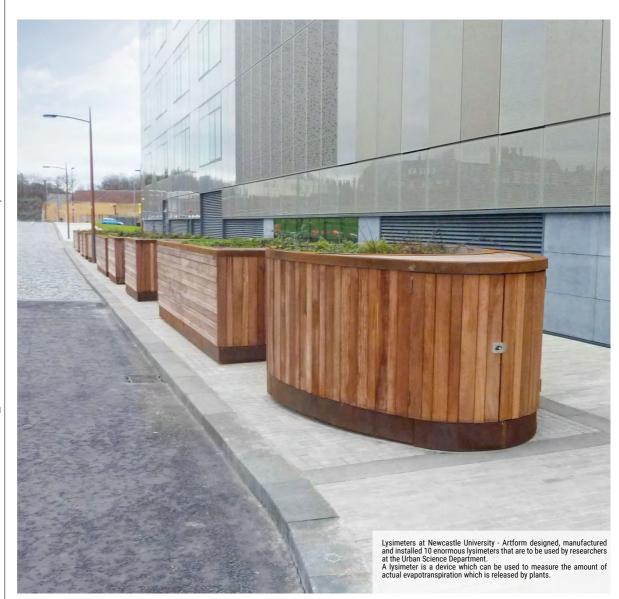

## ABOUT OUR BESPOKE SERVICE

Artform Urban Furniture not only has access to the world leading brands in street furniture design, but we also offer a full in house design service through our Artform Bespoke Solutions team. With full SolidWorks, Visualize Pro and AutoCAD design software, a UK based fabrication plant and a complete assembly unit located at our UK head office in Cheshire, our knowledgeable and experienced team pride itself on the ability to create any bespoke street furniture and public realm elements, to your exact requirements and specification.

It may be a simple adaptation to an existing product range or a complete one off scheme taken from an initial concept idea. Using our vast industry experience and years of working with architects and designers throughout the UK, we engage at all levels and provide a fully consultative and collaborative approach to the outdoor environment with complete consideration to aesthetics, performance and importantly budget.

#### **DESIGN**

From our initial consultation meetings and discussions, we take your conceptual ideas and turn them into visual renders, giving an indication of aesthetics, geometry, material finishes and sample specification, plus of course a budgeted cost. Our engineers and designers have a wealth of experience in street furniture manufacture, be it a simple litter bin, through to a more complex bench, shelter or planter.