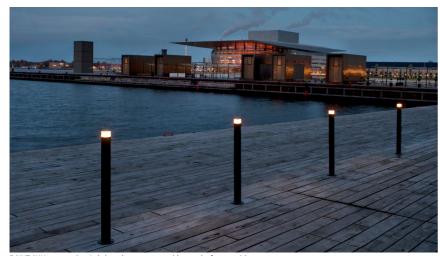

### **SOLAR TECH**

POINT SUN - powered entirely by solar energy, no cables, works for up to 8 hours.

Plateau Point Sun - a picnic table with integrated ambient solar lighting