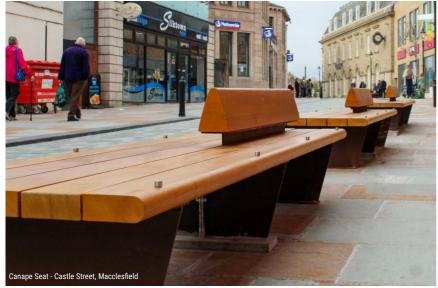

Urban Furniture provide exceptional material options to ensure the products on the street are the absolute finest the world has to offer.

Material options include: Corten Steel, Ultra High Performance Concrete, Aluminium, Stainless Steel & hardwoods. Sustainable materials are also considered with the use of recycled plastic and responsibly sourced and certified timber. All metal elements used within our product range are recyclable.

All materials have a range of finishes to enhance the quality and the lifespan of the products.

Cutting edge products are combined with external lighting systems or ground breaking and innovative smart technology to provide an accomplished blend of uses.



### CONCRETE / STONE







### **MATERIALS**







### METAL





### **MATERIALS**



### TIMBER







### **MATERIALS**



### HIGH PRESSURE LAMINATE







### **MATERIALS**



### PLASTIC



### **LIGHTING**



HOPOP 500 LIGHT - Provides functionality in the dark – inviting users to rest or play during the day and transforming into luminous dots in space after sunset.



TORRES LIGHTING - A beautiful complement to urban landscapes from traditional to contemporary architecture.

### **SOLAR TECH**



POINT SUN - powered entirely by solar energy, no cables, works for up to 8 hours.



Plateau Point Sun - a picnic table with integrated ambient solar lighting

### **SMART TECH**



THE GO-OUTDOOR TABLE - with integrated power, glare reduction lighting, display mounting and solar power.



THE PLATEAU SUN HUB - interactive picnic table, built-in technology, entirely solar powered.

###