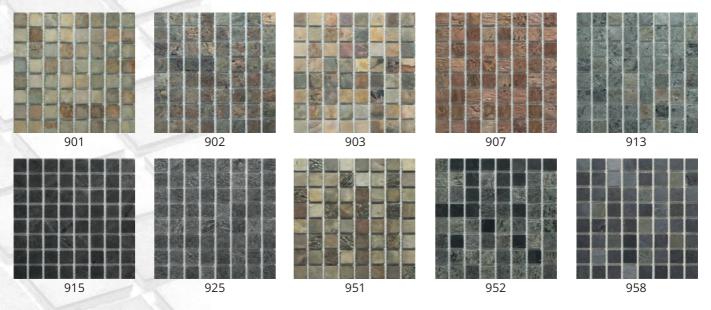

## Ten stylish finishes and two tile sizes available

## Choose from 10 stylish finishes

Marmox Slicedstone Mosaics are thin layers of real natural stone. Their natural surface, variety, vivid patterns and unique tactile texture all combine to make each sheet a feast to the eyes.