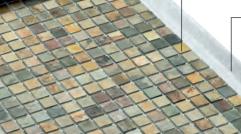

Unique Natural Stone Blend

Inbuilt Decoupling System

100% Waterproof Membrane

SLICEDSTONE MOSAIC ON A ROLL OFFERS INSPIRING SOLUTIONS

FOR THE DESIGN AND RENOVATION OF BATHROOMS AND WETROOMS

Available in tile sizes of 2.5cm x 2.5cm & 5cm x 5cm

The Slicedstone range comes in a choice of 10 beautiful finishes. Made from 4mm slices of Indian sedimentary rock, the surface has been treated with a clear Polycarbonate solution to create a stable surface that is waterproof, stain resistant, UV resistant and allows easy removal of adhesive and grout residue.