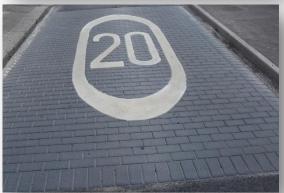

## **Key Facts**

- Imprinted Surfacing is suitable for commercial and industrial application such as; bus lanes, speed pads and general traffic calming.
- Suited to village gateways, heritage areas and for urban regeneration schemes.
- Easy maintenance, can be vacuum swept or jet washed. No weed growth
- Available in a wide range of colours and can replicate many patterns including block paving, cobbles granite sets and paving slabs.
- Quick installation with minimal site preparation