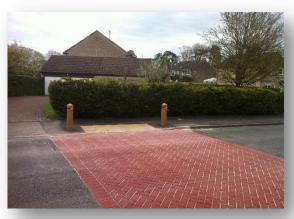

## **Key Facts**

- Imprinted Surfacing is suitable for commercial and industrial application such as; bus lanes, speed pads and general traffic calming.
- Suited to village gateways, heritage areas and for urban regeneration schemes.
- Easy maintenance, can be vacuum swept or jet washed. No weed growth
- Available in a wide range of colours and can replicate many patterns including block paving, cobbles granite sets and paving slabs.
- Quick installation with minimal site preparation