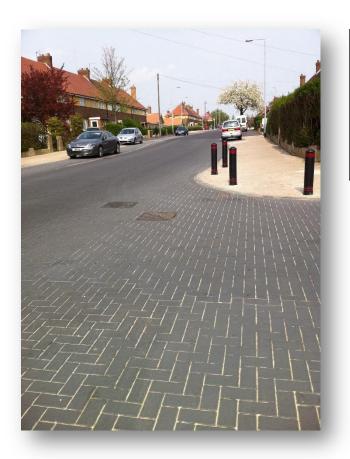

## **Decra®Print from HMS®**

HMS Decra®Print Imprinted surfacing is a hot applied resin based compound. It is a modern alternative to blocks, slabs, and cobbles.

HMS Decra®Print offers a modern and highly efficient alternative to traditional block paving and concrete Imprinted Surfacing. Decra®Print is a resin based compound that will not suffer colour loss over time like some concrete products, and will not lift and move as with block paving.

## **Key Facts**

- Imprinted Surfacing is suitable for commercial and industrial application such as; bus lanes, speed pads and general traffic calming.
- Suited to village gateways, heritage areas and for urban regeneration schemes.
- Easy maintenance, can be vacuum swept or jet washed. No weed growth
- Available in a wide range of colours and can replicate many patterns including block paving, cobbles granite sets and paving slabs.
- Quick installation with minimal site preparation