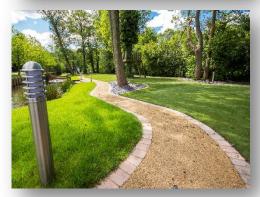

## **Resin Bonded Paving from HMS®**

Decra®Stone Resin Bonded Surfacing is a non-permeable decorative surface that uses natural aggregates bonded with high performance resins to create a low maintenance and hard-wearing surface

## Key benefits:-

- Gives the appearance of small grade gravel surface with very little stone migration
- The sealed surface prevents weed growth
- Can be overlaid on existing good quality tarmac
- Very hard wearing suitable for both domestic and commercial/industrial use including driveways, paths, public realm areas, car parks and shopping centres.
- Extremely low maintenance no need for specialist cleaning products or equipment
- Highly durable and slip resistant
- Available in a wide range of decorative aggregates, in a variety of colours and textures to complement, enhance or contrast with your surroundings
- Guarantees are offered on materials and workmanship