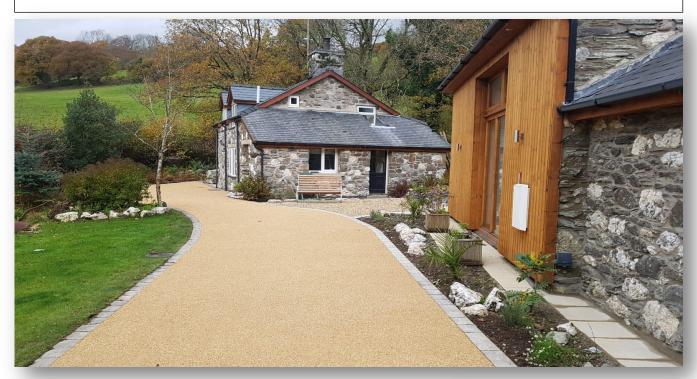

## **Resin Bonded Paving from HMS®**

Decra®Stone Resin Bonded Surfacing is a non-permeable decorative surface that uses natural aggregates bonded with high performance resins to create a low maintenance and hard-wearing surface

## Key benefits:-

- Gives the appearance of small grade gravel surface with very little stone migration
- The sealed surface prevents weed growth
- Can be overlaid on existing good quality tarmac
- Very hard wearing suitable for both domestic and commercial/industrial use including driveways, paths, public realm areas, car parks and shopping centres.
- Extremely low maintenance no need for specialist cleaning products or equipment
- Highly durable and slip resistant
- Available in a wide range of decorative aggregates, in a variety of colours and textures to complement, enhance or contrast with your surroundings
- Guarantees are offered on materials and workmanship