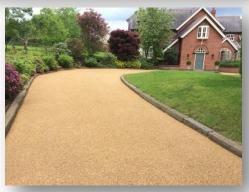

## **Resin Bonded Paving from HMS®**

Decra®Stone Resin Bonded Surfacing is a non-permeable decorative surface that uses natural aggregates bonded with high performance resins to create a low maintenance and hard-wearing surface

## Key benefits:-

- Gives the appearance of small grade gravel surface with very little stone migration
- The sealed surface prevents weed growth
- Can be overlaid on existing good quality tarmac
- Very hard wearing suitable for both domestic and commercial/industrial use including driveways, paths, public realm areas, car parks and shopping centres.
- Extremely low maintenance no need for specialist cleaning products or equipment
- Highly durable and slip resistant
- Available in a wide range of decorative aggregates, in a variety of colours and textures to complement, enhance or contrast with your surroundings
- Guarantees are offered on materials and workmanship