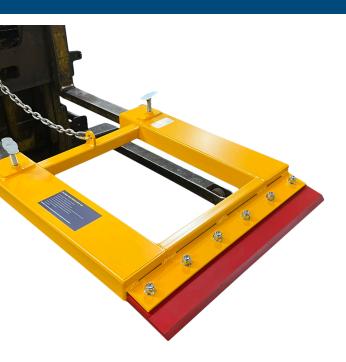

## Forklift Floor Scraper

Transform your forklift into a powerful floor scraper with the Forklift Floor Scraper, designed for effortless removal of paint overspray and adhesives from various surfaces.

Offering simple installation, just slide the forks into the attachment pockets, secure with 'T' bolts, and attach the retaining chain for added safety.

The Forklift Floor Scraper features a robust 800mm wide scraping blade made from durable chamfered steel, which ensures long-lasting performance.

For added convenience the blade can be replaced when needed.

## Features & Benefits

- 800mm wide chamfered steel scraping blade (replaceable)
- 'T' screw retainers for fork retention
- Built in safety chain-eyelet c/w safety chain for added safety
- Manufactured to a strong, robust design