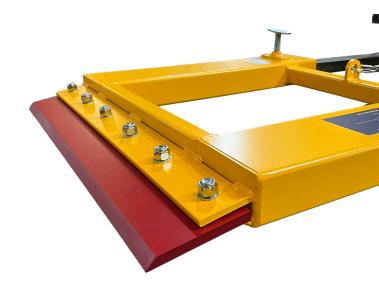

The Forklift Floor Scraper features a robust 800mm wide scraping blade made from durable chamfered steel, which ensures long-lasting performance.

For added convenience the blade can be replaced when needed.

## Features & Benefits

- 800mm wide chamfered steel scraping blade (replaceable)
- 'T' screw retainers for fork retention
- Built in safety chain-eyelet c/w safety chain for added safety
- Manufactured to a strong, robust design