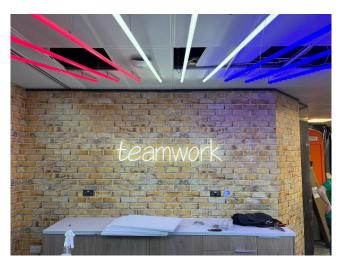

- **Incorporate Lighting:** Adding backlighting or spotlights can illuminate your signage. This creates a dramatic effect, especially at night, enhancing visual appea
- **Seasonal Themes:** Changing signage according to seasons keeps it fresh. This can reflect current trends and engage visitors throughout the year.

These signage ideas can significantly enhance your building's overall look and feel, making it more inviting and memorable.

At Signwrite Studios, we pride ourselves on our diverse capabilities in working with a wide range of materials, utilising various printing, manufacturing, and application techniques. This allows us to provide an extensive array of design possibilities for both the interior and exterior of commercial buildings. Whether you are looking to refresh the look of your storefront or create a standout interior space that reflects your brand, we have the expertise to bring your vision to life. Our solutions are fully customisable to suit your unique requirements, ensuring that you get a tailored and impactful signage solution that meets your specific needs. Trust <u>Signwrite Studios</u> to deliver innovative and high-quality solutions for all your commercial building design needs.