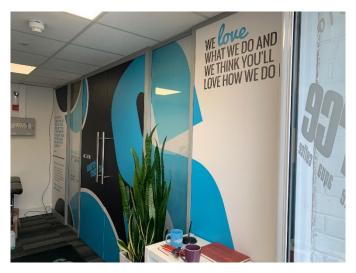

- Creative Materials: Natural materials like wood or stone can add character, while
  glass or metal can create a modern look. Being creative with your choices can make
  your signage stand out and attract attention.
- **Colors**: Bold colors can be attention-grabbing, while more subdued tones can create a sense of sophistication.
- **Bold Typography:** Choosing eye-catching fonts enhances readability. This ensures that your message is clear and engaging from a distance.
- Clarity: Signage should be clear and concise, and avoid clutter.
- **Building regulations:** Signage should take into account the needs of building visitors and any relevant regulations

These signage ideas can significantly enhance your building's overall look and feel, making it more inviting and memorable.

At Signwrite Studios, we pride ourselves on our diverse capabilities in working with a wide range of materials, utilising various printing, manufacturing, and application techniques. This allows us to provide an extensive array of design possibilities for both the interior and exterior of commercial buildings. Whether you are looking to refresh the look of your storefront or create a standout interior space that reflects your brand, we have the expertise to bring your vision to life. Our solutions are fully customisable to suit your unique requirements, ensuring that you get a tailored and impactful signage solution that meets your specific needs. Trust <u>Signwrite Studios</u> to deliver innovative and high-quality solutions for all your commercial building design needs.