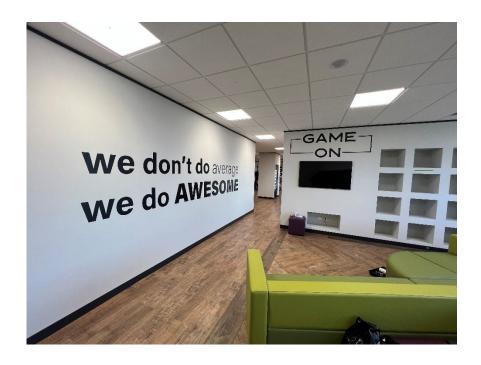

- Creative Materials: Natural materials like wood or stone can add character, while
  glass or metal can create a modern look. Being creative with your choices can make
  your signage stand out and attract attention.
- **Colors**: Bold colors can be attention-grabbing, while more subdued tones can create a sense of sophistication.
- **Bold Typography:** Choosing eye-catching fonts enhances readability. This ensures that your message is clear and engaging from a distance.
- Clarity: Signage should be clear and concise, and avoid clutter.
- **Building regulations:** Signage should take into account the needs of building visitors and any relevant regulations

- **Incorporate Lighting:** Adding backlighting or spotlights can illuminate your signage. This creates a dramatic effect, especially at night, enhancing visual appea
- **Seasonal Themes:** Changing signage according to seasons keeps it fresh. This can reflect current trends and engage visitors throughout the year.

These signage ideas can significantly enhance your building's overall look and feel, making it more inviting and memorable.

At Signwrite Studios, we pride ourselves on our diverse capabilities in working with a wide range of materials, utilising various printing, manufacturing, and application techniques. This allows us to provide an extensive array of design possibilities for both the interior and exterior of commercial buildings. Whether you are looking to refresh the look of your storefront or create a standout interior space that reflects your brand, we have the expertise to bring your vision to life. Our solutions are fully customisable to suit your unique requirements, ensuring that you get a tailored and impactful signage solution that meets your specific needs. Trust <u>Signwrite Studios</u> to deliver innovative and high-quality solutions for all your commercial building design needs.