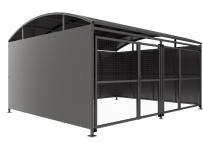

# YM1 Shelter Galvanised Steel Frame – Galvanised Galvanised Clad with Mesh Doors

The YM1 variant of the Wilson shelter is a free-standing shelter with Mesh Doors lockable by padlock (not included) designed for on site assembly, constructed from galvanised mild steel. Complete with galvanised sheet roof, and side panels. Side-to side curved roof.

Width of 4m, with lengths from 1m-5m, extension bays can be added to achieve the desired shelter length.

Bolt down as standard.

| Uses<br>✓ Cycle<br>☐ Trolley<br>☐ Sport & Spectators | □ Waiting/Passenger □ Smoking/Vaping   □ Walkway/Canopy ✓ Bin Store   □ Pay & Display/E.V □ Youth |                    |
|------------------------------------------------------|---------------------------------------------------------------------------------------------------|--------------------|
| Part Number                                          | Description                                                                                       | <u>Weight (kg)</u> |
| 138 200 840                                          | YM1 Shelter 1m                                                                                    | 450kg              |
| 138 200 841                                          | YM1 Shelter 2m                                                                                    | 578kg              |
| 138 200 842                                          | YM1 Shelter 3m                                                                                    | 693kg              |
| 138 200 843                                          | YM1 Shelter 4m                                                                                    | 842kg              |
| 138 200 844                                          | YM1 Shelter 5m                                                                                    | 958kg              |
| 138 200 845                                          | YM1 Shelter 1m extension bay                                                                      |                    |
| 138 200 846                                          | YM1 Shelter 2m extension bay                                                                      |                    |
| 138 200 847                                          | YM1 Shelter 3m extension bay                                                                      |                    |
| 138 200 848                                          | YM1 Shelter 4m extension bay                                                                      |                    |
| 138 200 849                                          | YM1 Shelter 5m extension bay                                                                      |                    |