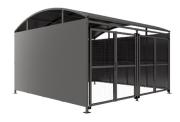

# YM1 Shelter Galvanised Steel Frame – Galvanised Galvanised Clad with Mesh Doors

The YM1 variant of the Wilson shelter is a free-standing shelter with Mesh Doors lockable by padlock (not included) designed for on site assembly, constructed from galvanised mild steel. Complete with galvanised sheet roof, and side panels. Side-to side curved roof.

Width of 4m, with lengths from 1m-5m, extension bays can be added to achieve the desired shelter length.

Bolt down as standard.

| Uses<br>✓ Cycle<br>☐ Trolley<br>☐ Sport & Spectators | □ Waiting/Passenger □ Smoking/Vaping   □ Walkway/Canopy ✓ Bin Store   □ Pay & Display/E.V □ Youth |                    |
|------------------------------------------------------|---------------------------------------------------------------------------------------------------|--------------------|
| Part Number                                          | Description                                                                                       | <u>Weight (kg)</u> |
| 138 200 840                                          | YM1 Shelter 1m                                                                                    | 450kg              |
| 138 200 841                                          | YM1 Shelter 2m                                                                                    | 578kg              |
| 138 200 842                                          | YM1 Shelter 3m                                                                                    | 693kg              |
| 138 200 843                                          | YM1 Shelter 4m                                                                                    | 842kg              |
| 138 200 844                                          | YM1 Shelter 5m                                                                                    | 958kg              |
| 138 200 845                                          | YM1 Shelter 1m extension bay                                                                      |                    |
| 138 200 846                                          | YM1 Shelter 2m extension bay                                                                      |                    |
| 138 200 847                                          | YM1 Shelter 3m extension bay                                                                      |                    |
| 138 200 848                                          | YM1 Shelter 4m extension bay                                                                      |                    |
| 138 200 849                                          | YM1 Shelter 5m extension bay                                                                      |                    |

#### **Product details**

- Height 2090mm clearance, 2695mm overall
- Width 4062mm overall
- Length 1m, 2m, 3m, 4m, 5m and extensions

- Square flange plate 140mm x 140mm x 10mm
- Each flange plate requires 4 bolts
- 1mm galvanised steel panels