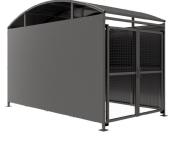

# YM1 Shelter Galvanised Steel Frame – Galvanised Galvanised Clad with Mesh Doors

The YM1 variant of the Wilson shelter is a free-standing shelter with Mesh Doors lockable by padlock (not included) designed for on site assembly, constructed from galvanised mild steel. Complete with galvanised sheet roof, and side panels. Side-to side curved roof.

Width of 4m, with lengths from 1m-5m, extension bays can be added to achieve the desired shelter length.

Bolt down as standard.

| Uses<br>✓ Cycle<br>☐ Trolley<br>☐ Sport & Spectators | □ Waiting/Passenger □ Smoking/Vaping   □ Walkway/Canopy ✓ Bin Store   □ Pay & Display/E.V □ Youth |                    |
|------------------------------------------------------|---------------------------------------------------------------------------------------------------|--------------------|
| Part Number                                          | Description                                                                                       | <u>Weight (kg)</u> |
| 138 200 840                                          | YM1 Shelter 1m                                                                                    | 450kg              |
| 138 200 841                                          | YM1 Shelter 2m                                                                                    | 578kg              |
| 138 200 842                                          | YM1 Shelter 3m                                                                                    | 693kg              |
| 138 200 843                                          | YM1 Shelter 4m                                                                                    | 842kg              |
| 138 200 844                                          | YM1 Shelter 5m                                                                                    | 958kg              |
| 138 200 845                                          | YM1 Shelter 1m extension bay                                                                      |                    |
| 138 200 846                                          | YM1 Shelter 2m extension bay                                                                      |                    |
| 138 200 847                                          | YM1 Shelter 3m extension bay                                                                      |                    |
| 138 200 848                                          | YM1 Shelter 4m extension bay                                                                      |                    |
| 138 200 849                                          | YM1 Shelter 5m extension bay                                                                      |                    |