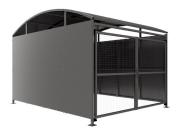

# YM1 Shelter Galvanised Steel Frame – Galvanised Galvanised Clad with Mesh Doors

The YM1 variant of the Wilson shelter is a free-standing shelter with Mesh Doors lockable by padlock (not included) designed for on site assembly, constructed from galvanised mild steel. Complete with galvanised sheet roof, and side panels. Side-to side curved roof.

Width of 4m, with lengths from 1m-5m, extension bays can be added to achieve the desired shelter length.

Bolt down as standard.

| Uses<br>✓ Cycle<br>☐ Trolley<br>☐ Sport & Spectators | □ Waiting/Passenger □ Smoking/Vaping   □ Walkway/Canopy ✓ Bin Store   □ Pay & Display/E.V □ Youth |                    |
|------------------------------------------------------|---------------------------------------------------------------------------------------------------|--------------------|
| Part Number                                          | Description                                                                                       | <u>Weight (kg)</u> |
| 138 200 840                                          | YM1 Shelter 1m                                                                                    | 450kg              |
| 138 200 841                                          | YM1 Shelter 2m                                                                                    | 578kg              |
| 138 200 842                                          | YM1 Shelter 3m                                                                                    | 693kg              |
| 138 200 843                                          | YM1 Shelter 4m                                                                                    | 842kg              |
| 138 200 844                                          | YM1 Shelter 5m                                                                                    | 958kg              |
| 138 200 845                                          | YM1 Shelter 1m extension bay                                                                      |                    |
| 138 200 846                                          | YM1 Shelter 2m extension bay                                                                      |                    |
| 138 200 847                                          | YM1 Shelter 3m extension bay                                                                      |                    |
| 138 200 848                                          | YM1 Shelter 4m extension bay                                                                      |                    |
| 138 200 849                                          | YM1 Shelter 5m extension bay                                                                      |                    |

#### **Product details**

- Height 2090mm clearance, 2695mm overall
- Width 4062mm overall
- Length 1m, 2m, 3m, 4m, 5m and extensions

- Square flange plate 140mm x 140mm x 10mm
- Each flange plate requires 4 bolts
- 1mm galvanised steel panels