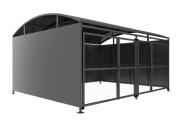

# YM1 Shelter Galvanised Steel Frame – Galvanised Galvanised Clad with Mesh Doors

The YM1 variant of the Wilson shelter is a free-standing shelter with Mesh Doors lockable by padlock (not included) designed for on site assembly, constructed from galvanised mild steel. Complete with galvanised sheet roof, and side panels. Side-to side curved roof.

Width of 4m, with lengths from 1m-5m, extension bays can be added to achieve the desired shelter length.

Bolt down as standard.

| Uses<br>✓ Cycle<br>☐ Trolley<br>☐ Sport & Spectators | □ Waiting/Passenger □ Smoking/Vaping   □ Walkway/Canopy ✓ Bin Store   □ Pay & Display/E.V □ Youth |                    |
|------------------------------------------------------|---------------------------------------------------------------------------------------------------|--------------------|
| Part Number                                          | Description                                                                                       | <u>Weight (kg)</u> |
| 138 200 840                                          | YM1 Shelter 1m                                                                                    | 450kg              |
| 138 200 841                                          | YM1 Shelter 2m                                                                                    | 578kg              |
| 138 200 842                                          | YM1 Shelter 3m                                                                                    | 693kg              |
| 138 200 843                                          | YM1 Shelter 4m                                                                                    | 842kg              |
| 138 200 844                                          | YM1 Shelter 5m                                                                                    | 958kg              |
| 138 200 845                                          | YM1 Shelter 1m extension bay                                                                      |                    |
| 138 200 846                                          | YM1 Shelter 2m extension bay                                                                      |                    |
| 138 200 847                                          | YM1 Shelter 3m extension bay                                                                      |                    |
| 138 200 848                                          | YM1 Shelter 4m extension bay                                                                      |                    |
| 138 200 849                                          | YM1 Shelter 5m extension bay                                                                      |                    |

#### **Product details**

- Height 2090mm clearance, 2695mm overall
- Width 4062mm overall
- Length 1m, 2m, 3m, 4m, 5m and extensions

- Square flange plate 140mm x 140mm x 10mm
- Each flange plate requires 4 bolts
- 1mm galvanised steel panels