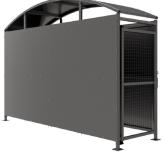

# YM1 Shelter Galvanised Steel Frame – Galvanised Galvanised Clad with Mesh Doors

The YM1 variant of the Wilson shelter is a free-standing shelter with Mesh Doors lockable by padlock (not included) designed for on site assembly, constructed from galvanised mild steel. Complete with galvanised sheet roof, and side panels. Side-to side curved roof.

Width of 4m, with lengths from 1m-5m, extension bays can be added to achieve the desired shelter length.

Bolt down as standard.

| Uses<br>✓ Cycle<br>☐ Trolley<br>☐ Sport & Spectators | □ Waiting/Passenger □ Smoking/Vaping   □ Walkway/Canopy ✓ Bin Store   □ Pay & Display/E.V □ Youth |                    |
|------------------------------------------------------|---------------------------------------------------------------------------------------------------|--------------------|
| Part Number                                          | Description                                                                                       | <u>Weight (kg)</u> |
| 138 200 840                                          | YM1 Shelter 1m                                                                                    | 450kg              |
| 138 200 841                                          | YM1 Shelter 2m                                                                                    | 578kg              |
| 138 200 842                                          | YM1 Shelter 3m                                                                                    | 693kg              |
| 138 200 843                                          | YM1 Shelter 4m                                                                                    | 842kg              |
| 138 200 844                                          | YM1 Shelter 5m                                                                                    | 958kg              |
| 138 200 845                                          | YM1 Shelter 1m extension bay                                                                      |                    |
| 138 200 846                                          | YM1 Shelter 2m extension bay                                                                      |                    |
| 138 200 847                                          | YM1 Shelter 3m extension bay                                                                      |                    |
| 138 200 848                                          | YM1 Shelter 4m extension bay                                                                      |                    |
| 138 200 849                                          | YM1 Shelter 5m extension bay                                                                      |                    |