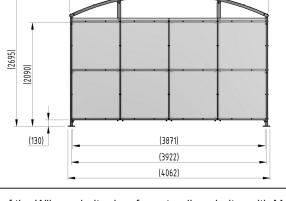

#### **Product details**

- Height 2090mm clearance, 2695mm overall
- Width 4062mm overall
- Length 1m, 2m, 3m, 4m, 5m and extensions

- Square flange plate 140mm x 140mm x 10mm
- Each flange plate requires 4 bolts
- 1mm galvanised steel panels